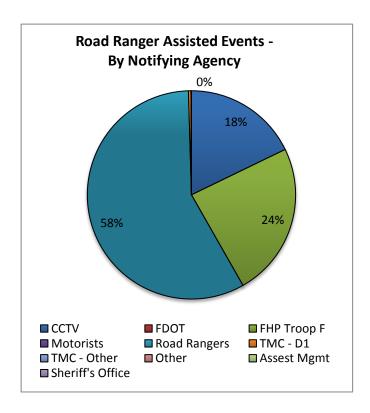

| 21. Road Ranger Assisted Events - |           |        |
|-----------------------------------|-----------|--------|
| By Notifying Agency:              |           |        |
| Notifying                         | Number of | % of   |
| Agency                            | Events    | Events |
| сстv                              | 462       | 17.4%  |
| FDOT                              | 0         | 0.0%   |
| FHP Troop F                       | 621       | 23.3%  |
| Motorists                         | 0         | 0.0%   |
| Road Rangers                      | 1498      | 56.3%  |
| TMC - D1                          | 10        | 0.4%   |
| TMC - Other                       | 0         | 0.0%   |
| Other                             | 0         | 0.0%   |
| Assest Mgmt                       | 2         | 0.1%   |
| Sheriff's Office                  | 0         | 0.0%   |
| Waze                              | 68        | 2.6%   |
| Totals                            | 2661      | 100.0% |