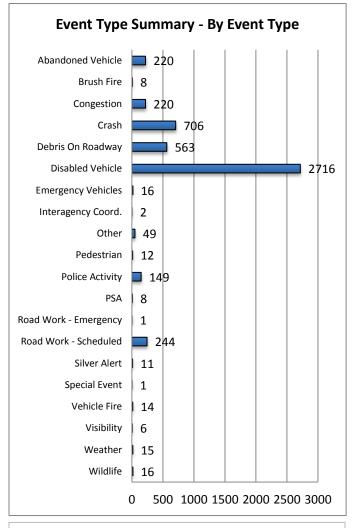

Note: Event Detection Source Categories listed as zero are not included in the above chart.

| 17. Event Type Summary |             |                       |                              |
|------------------------|-------------|-----------------------|------------------------------|
| Event Types            | # of Events | Average On Scene Time | Average<br>Event<br>Duration |
| Abandoned Vehicle      | 220         | 2:17                  | 7:49                         |
| Amber Alert            | 0           | 0:00                  | 0:00                         |
| Bridge Work            | 0           | 0:00                  | 0:00                         |
| Brush Fire             | 8           | 0:13                  | 0:25                         |
| Congestion             | 220         | 0:00                  | 1:14                         |
| Crash                  | 706         | 1:05                  | 1:26                         |
| Debris On Roadway      | 563         | 0:13                  | 0:20                         |
| Disabled Vehicle       | 2716        | 0:23                  | 1:13                         |
| Emergency Vehicles     | 16          | 1:44                  | 1:49                         |
| Evacuation             | 0           | 0:00                  | 0:00                         |
| Flooding               | 0           | 0:00                  | 0:00                         |
| Interagency Coord.     | 2           | 0:25                  | 2:47                         |
| LEO Alert              | 0           | 0:00                  | 0:00                         |
| Other                  | 49          | 0:04                  | 0:12                         |
| Pedestrian             | 12          | 0:08                  | 0:32                         |
| Police Activity        | 149         | 0:17                  | 0:23                         |
| PSA                    | 8           | 0:00                  | 9:53                         |
| Road Work - Emergency  | 1           | 0:00                  | 4:21                         |
| Road Work - Scheduled  | 244         | 0:09                  | 6:35                         |
| Silver Alert           | 11          | 0:00                  | 5:14                         |
| Special Event          | 1           | 0:00                  | 2:29                         |
| Vehicle Fire           | 14          | 1:25                  | 1:30                         |
| Visibility             | 6           | 0:00                  | 1:53                         |
| Weather                | 15          | 0:00                  | 1:29                         |
| Wildlife               | 16          | 0:24                  | 0:47                         |
| Total Events           | 4977        | 0:40                  | 2:37                         |