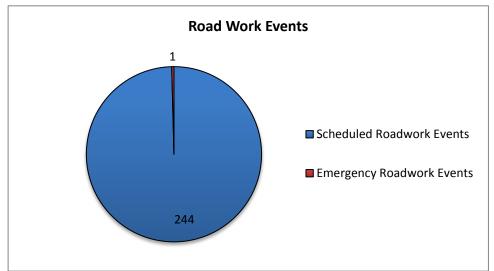

<sup>\*</sup> The DMS used for "Unplanned Events" includes crashes, congestion, visibility, silver alerts, etc.

| 14. Road Work - DMS Statistics: |           |                          |                   |
|---------------------------------|-----------|--------------------------|-------------------|
| Scheduled                       | Emer      | gency                    | Total # Road Work |
| Road Work                       | Road Work |                          | Patterns          |
| 244                             | 1         |                          | 245               |
| # DMS Used for Road Work        |           | Average # of DMS/Patterr |                   |
| 529                             |           |                          | 2                 |