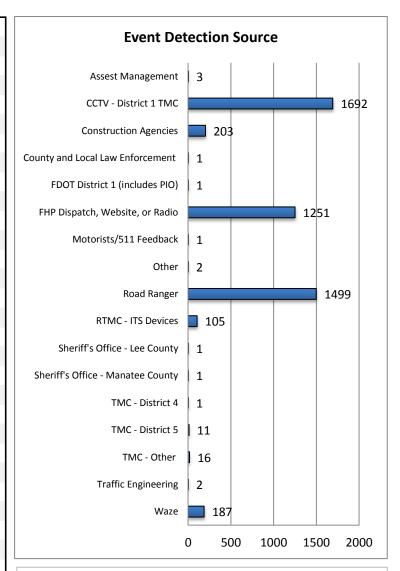

| 16. Event Detection Source:               |      |        |
|-------------------------------------------|------|--------|
| Assest Management (includes Dbi & ICA)    | 3    | 0.1%   |
| CCTV - District 1 TMC                     | 1692 | 34.0%  |
| CCTV - Other                              | 0    | 0.0%   |
| Construction Agencies                     | 203  | 4.1%   |
| County and Local Law Enforcement          | 1    | 0.0%   |
| Emergency Operations Centers              | 0    | 0.0%   |
| Emergency Responders                      | 0    | 0.0%   |
| FDOT District 1 ITS Managers              | 0    | 0.0%   |
| FDOT District 1 (includes PIO)            | 1    | 0.0%   |
| FDOT Maintenance                          | 0    | 0.0%   |
| FHP Dispatch, Website, or Radio           | 1251 | 25.1%  |
| FHP Incident Alerts                       | 0    | 0.0%   |
| Fire Department                           | 0    | 0.0%   |
| HazMat/DEP                                | 0    | 0.0%   |
| мссо                                      | 0    | 0.0%   |
| Media                                     | 0    | 0.0%   |
| Motorists/511 Feedback                    | 1    | 0.0%   |
| Other                                     | 2    | 0.0%   |
| Other Airport                             | 0    | 0.0%   |
| Other Field Personnel                     | 0    | 0.0%   |
| Road Ranger                               | 1499 | 30.1%  |
| RTMC - ITS Devices (TSS & Safety Barrier) | 105  | 2.1%   |
| RTMC Scanner                              | 0    | 0.0%   |
| RTMC Staff (On Scene)                     | 0    | 0.0%   |
| Sherriff's Officer - Charlotte County     | 0    | 0.0%   |
| Sheriff's Office - Collier County         | 0    | 0.0%   |
| Sheriff's Office - Lee County             | 1    | 0.0%   |
| Sheriff's Office - Manatee County         | 1    | 0.0%   |
| Sheriff's Office - Sarasota County        | 0    | 0.0%   |
| SW Florida Internantion Airport           | 0    | 0.0%   |
| TMC - District 4                          | 1    | 0.0%   |
| TMC - District 5                          | 11   | 0.2%   |
| TMC - District 7                          | 0    | 0.0%   |
| TMC - Other                               | 16   | 0.3%   |
| Tow Truck Companies                       | 0    | 0.0%   |
| Traffic Engineering                       | 2    | 0.0%   |
| Waze                                      | 187  | 3.8%   |
| Total Number of Incidents                 | 4977 | 100.0% |