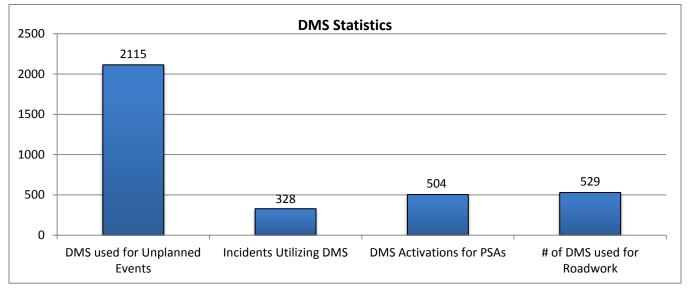

| 12. Event DMS Statistics: |                     |                       |                     |
|---------------------------|---------------------|-----------------------|---------------------|
| Number of DMS Used for    | Number of Incidents | Average Number of DMS | Average DMS Message |
| Unplanned Events*:        | Utilizing DMS       | per Incident          | Duration            |
| 2115                      | 328                 | 6                     | 2:40                |

| 13. PSA - DMS Activations:            |
|---------------------------------------|
| Number of Public Service Announcement |
| DMS Activations                       |
| 504                                   |

<sup>\*</sup> The DMS used for "Unplanned Events" includes crashes, congestion, visibility, silver alerts, etc.

| 14. Road Work - DMS Statistics: |           |                          |                   |
|---------------------------------|-----------|--------------------------|-------------------|
| Scheduled                       | Emer      | gency                    | Total # Road Work |
| Road Work                       | Road Work |                          | Patterns          |
| 244                             | 1         |                          | 245               |
| # DMS Used for Road Work        |           | Average # of DMS/Patterr |                   |
| 529                             |           |                          | 2                 |