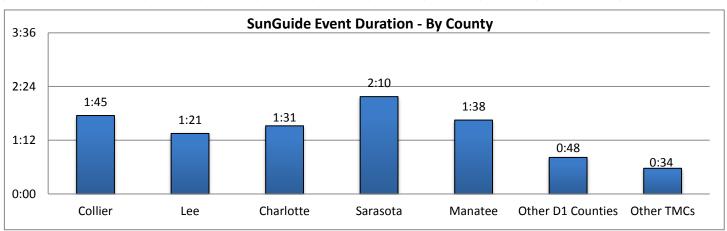

Note: Incident categories that are listed as zero are not included in the chart below.

| 11. SunGuide Event Duration (Average) - by Event Type: |         |        |                      |        |         |           |             |          |
|--------------------------------------------------------|---------|--------|----------------------|--------|---------|-----------|-------------|----------|
|                                                        | Collier | Lee    | Charlotte Sarasota M |        | Manatee | Other D-1 | Other Dist. | All      |
| Incidents                                              | County  | County | County               | County | County  | Counties  | TMCs        | Counties |
| Abandoned Vehicle                                      | 10:53   | 7:01   | 6:22                 | 9:00   | 4:21    | 0:00      | 0:00        | 7:49     |
| Amber Alerts                                           | 0:00    | 0:00   | 0:00                 | 0:00   | 0:00    | 0:00      | 0:00        | 0:00     |
| Bridge Work                                            | 0:00    | 0:00   | 0:00                 | 0:00   | 0:00    | 0:00      | 0:00        | 0:00     |
| Brush Fire                                             | 0:17    | 1:02   | 0:38                 | 0:16   | 0:11    | 0:00      | 0:00        | 0:24     |
| Congestion                                             | 0:39    | 1:00   | 1:31                 | 1:34   | 1:13    | 0:00      | 0:00        | 1:14     |
| Crash                                                  | 1:56    | 1:19   | 1:11                 | 1:27   | 1:27    | 0:47      | 0:00        | 1:25     |
| Debris                                                 | 0:16    | 0:19   | 0:16                 | 0:26   | 0:20    | 0:00      | 0:00        | 0:20     |
| Disabled Vehicle                                       | 0:58    | 0:56   | 0:59                 | 2:00   | 1:29    | 0:00      | 0:04        | 1:13     |
| Emergency Vehicles                                     | 0:00    | 2:12   | 4:06                 | 0:51   | 0:31    | 0:00      | 0:00        | 1:48     |
| Evacuation                                             | 0:00    | 0:00   | 0:00                 | 0:00   | 0:00    | 0:00      | 0:00        | 0:00     |
| Flooding                                               | 0:00    | 0:00   | 0:00                 | 0:00   | 0:00    | 0:00      | 0:00        | 0:00     |
| Interagency Coord.                                     | 0:00    | 0:00   | 0:00                 | 0:00   | 1:00    | 0:00      | 4:34        | 2:47     |
| LEO Alerts                                             | 0:00    | 0:00   | 0:00                 | 0:00   | 0:00    | 0:00      | 0:00        | 0:00     |
| Other                                                  | 0:51    | 0:05   | 0:12                 | 0:09   | 0:17    | 0:00      | 0:00        | 0:12     |
| Pedestrian                                             | 0:13    | 0:37   | 0:00                 | 0:37   | 0:33    | 0:00      | 0:00        | 0:32     |
| Police Activity                                        | 0:15    | 0:27   | 0:29                 | 0:25   | 0:29    | 0:00      | 0:00        | 0:22     |
| PSA                                                    | 0:00    | 0:00   | 0:00                 | 8:02   | 10:30   | 0:00      | 0:00        | 9:53     |
| Road Work - Emergency                                  | 0:00    | 0:00   | 0:00                 | 0:00   | 4:21    | 0:00      | 0:00        | 4:21     |
| Road Work - Scheduled                                  | 8:02    | 6:33   | 6:41                 | 5:55   | 5:37    | 1:05      | 0:00        | 6:35     |
| Silver Alert                                           | 0:00    | 5:14   | 0:00                 | 0:00   | 0:00    | 0:00      | 0:00        | 5:14     |
| Special Events                                         | 2:29    | 0:00   | 0:00                 | 0:00   | 0:00    | 0:00      | 0:00        | 2:29     |
| Vehicle Fire                                           | 0:38    | 0:54   | 0:00                 | 1:33   | 3:36    | 0:00      | 0:00        | 1:29     |
| Visibility                                             | 1:30    | 0:55   | 1:12                 | 2:04   | 3:34    | 0:00      | 0:00        | 1:53     |
| Weather                                                | 1:29    | 1:49   | 1:09                 | 0:43   | 2:22    | 0:00      | 0:00        | 1:28     |
| Wildlife                                               | 0:51    | 0:10   | 0:10                 | 1:26   | 0:33    | 0:00      | 0:00        | 0:47     |
| Total Incidents                                        | 1:45    | 1:21   | 1:31                 | 2:10   | 1:38    | 0:48      | 0:34        | 1:41     |