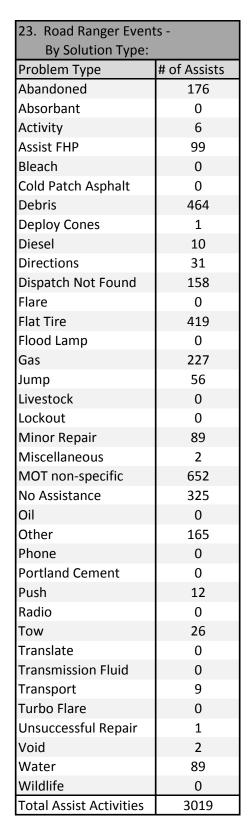

**SWIFT SunGuide Center** 

April, 2016

Note: Problem Type categories listed as zero are not included in the above chart.