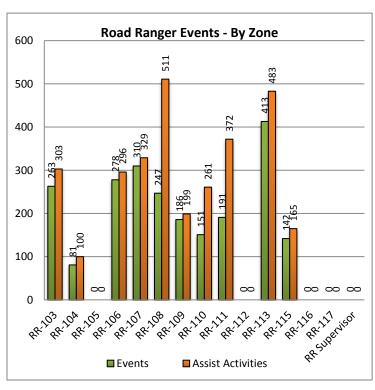

| 20. Road Ranger Events - By Zone: |             |            |
|-----------------------------------|-------------|------------|
| Road Ranger                       | Road Ranger | Assist     |
| Zones                             | Events      | Activities |
| RR-103                            | 263         | 303        |
| RR-104                            | 81          | 100        |
| RR-105                            | 0           | 0          |
| RR-106                            | 278         | 296        |
| RR-107                            | 310         | 329        |
| RR-108                            | 247         | 511        |
| RR-109                            | 186         | 199        |
| RR-110                            | 151         | 261        |
| RR-111                            | 191         | 372        |
| RR-112                            | 0           | 0          |
| RR-113                            | 413         | 483        |
| RR-115                            | 142         | 165        |
| RR-116                            | 0           | 0          |
| RR-117                            | 0           | 0          |
| RR Supervisor                     | 0           | 0          |
| Totals                            | 2262        | 3019       |