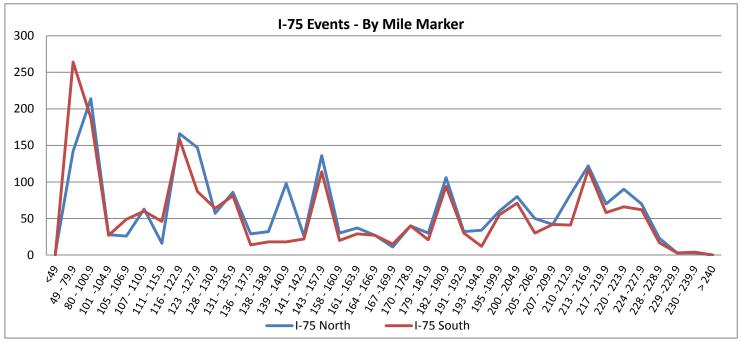

| 15. | Event | Location - | Summary | Ву | Exit | Reference: |
|-----|-------|------------|---------|----|------|------------|
|-----|-------|------------|---------|----|------|------------|

| 15. Event Location | n - Summi | ary by Exit Reference: |      |
|--------------------|-----------|------------------------|------|
| I-75 Northbo       | und       | I-75 Southbo           | und  |
| Mile <49           | 3         | Mile <49               | 0    |
| Mile 49-79.9       | 142       | Mile 49-79.9           | 264  |
| Mile 80-100.9      | 214       | Mile 80-100.9          | 188  |
| Mile 101-104.9     | 28        | Mile 101-104.9         | 27   |
| Mile 105-106.9     | 26        | Mile 105-106.9         | 49   |
| Mile 107-110.9     | 63        | Mile 107-110.9         | 60   |
| Mile 111-115.9     | 16        | Mile 111-115.9         | 46   |
| Mile 116-122.9     | 166       | Mile 116-122.9         | 158  |
| Mile 123-127.9     | 147       | Mile 123-127.9         | 87   |
| Mile 128-130.9     | 57        | Mile 128-130.9         | 64   |
| Mile 131-135.9     | 86        | Mile 131-135.9         | 81   |
| Mile 136 -137.9    | 29        | Mile 136 -137.9        | 14   |
| Mile 138 -138.9    | 32        | Mile 138 -138.9        | 18   |
| Mile 139 - 140.9   | 98        | Mile 139 - 140.9       | 18   |
| Mile 141 - 142.9   | 26        | Mile 141 - 142.9       | 22   |
| Mile 143 - 157.9   | 136       | Mile 143 - 157.9       | 114  |
| Mile 158 - 160.9   | 30        | Mile 158 - 160.9       | 20   |
| Mile 161 - 163.9   | 37        | Mile 161 - 163.9       | 29   |
| Mile 164 - 166.9   | 27        | Mile 164 - 166.9       | 27   |
| Mile 167 -169.9    | 11        | Mile 167 -169.9        | 15   |
| Mile 170 - 178.9   | 40        | Mile 170 - 178.9       | 40   |
| Mile 179 - 181.9   | 30        | Mile 179 - 181.9       | 21   |
| Mile 182 - 190.9   | 106       | Mile 182 - 190.9       | 94   |
| Mile 191 - 192.9   | 32        | Mile 191 - 192.9       | 30   |
| Mile 193 - 194.9   | 34        | Mile 193 - 194.9       | 12   |
| Mile 195 -199.9    | 60        | Mile 195 -199.9        | 55   |
| Mile 200 - 204.9   | 80        | Mile 200 - 204.9       | 71   |
| Mile 205 - 206.9   | 50        | Mile 205 - 206.9       | 30   |
| Mile 207 - 209.9   | 42        | Mile 207 - 209.9       | 42   |
| Mile 210 -212.9    | 83        | Mile 210 -212.9        | 41   |
| Mile 213 - 216.9   | 122       | Mile 213 - 216.9       | 117  |
| Mile 217 - 219.9   | 70        | Mile 217 - 219.9       | 58   |
| Mile 220 - 223.9   | 90        | Mile 220 - 223.9       | 66   |
| Mile 224 -227.9    | 70        | Mile 224 -227.9        | 62   |
| Mile 228 - 228.9   | 23        | Mile 228 - 228.9       | 17   |
| Mile 229 -229.9    | 3         | Mile 229 -229.9        | 3    |
| Mile 230 - 239.9   | 3         | Mile 230 - 239.9       | 4    |
| > Mile 240         | 0         | > Mile 240             | 0    |
| North Total        | 2312      | South Total            | 2064 |
|                    |           |                        |      |