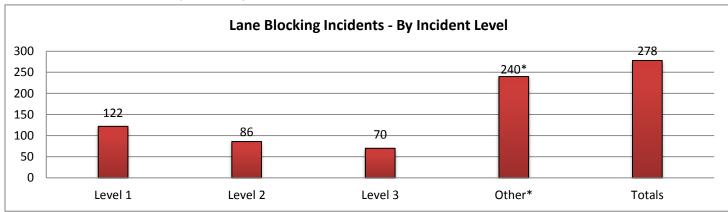

\*These are incidents that occurred outside of the District 1 coverage area but requires SWIFT SunGuide assistance.

| 9. LANE | BLOCKING INCIDENTS - By Inc | cident Level: |
|---------|-----------------------------|---------------|
|         | Collier County              | Lee Co        |

|         | Manatee County |          | Other Dist 1 Counties |        |          | Other Distrcit TMCs |        |          | Total    |         |          |          |
|---------|----------------|----------|-----------------------|--------|----------|---------------------|--------|----------|----------|---------|----------|----------|
|         |                | Lane     | Event                 |        | Lane     | Event               |        | Lane     | Event    |         | Lane     | Event    |
|         | Events         | Duration | Duration              | Events | Duration | Duration            | Events | Duration | Duration | Evevnts | Duration | Duration |
| Level 1 | 29             | 0:12     | 0:48                  | 0      | 0:00     | 0:00                | 0      | 0:00     | 0:00     | 122     | 0:13     | 1:21     |
| Level 2 | 12             | 1:05     | 1:47                  | 0      | 0:00     | 0:00                | 0      | 0:00     | 0:00     | 86      | 1:03     | 1:37     |
| Level 3 | 20             | 1:56     | 2:22                  | 4      | 6:50     | 7:23                | 0      | 0:00     | 0:00     | 70      | 2:50     | 3:35     |
| Other*  | 57*            | 5:31     | 5:36                  | 1*     | 0:00     | 0:00                | 0*     | 0:00     | 0:00     | 240*    | 6:24     | 6:31     |
| Totals  | 61             | 0:56     | 1:30                  | 4      | 6:50     | 7:23                | 0      | 0:00     | 0:00     | 278     | 1:08     | 2:00     |

\*Incidents classified as "Other" are police activity or scheduled road work, and are not included in the Level 1, 2, & 3 totals.

| 10. SunGuide Events - | by Event | Туре:  |           |          |         |           |             |           |
|-----------------------|----------|--------|-----------|----------|---------|-----------|-------------|-----------|
|                       | Collier  | Lee    | Charlotte | Sarasota | Manatee | Other D-1 | Other Dist. | Total #   |
| Incidents             | County   | County | County    | County   | County  | Counties  | TMCs        | of Events |
| Abandoned Vehicle     | 44       | 81     | 18        | 48       | 29      | 0         | 0           | 220       |
| Amber Alerts          | 0        | 0      | 0         | 0        | 0       | 0         | 0           | 0         |
| Bridge Work           | 0        | 0      | 0         | 0        | 0       | 0         | 0           | 0         |
| Brush Fire            | 4        | 1      | 1         | 1        | 1       | 0         | 0           | 8         |
| Congestion            | 14       | 38     | 5         | 59       | 104     | 0         | 0           | 220       |
| Crash                 | 63       | 179    | 56        | 208      | 190     | 10        | 0           | 706       |
| Debris                | 75       | 149    | 65        | 134      | 140     | 0         | 0           | 563       |
| Disabled Vehicle      | 838      | 818    | 177       | 508      | 367     | 0         | 8           | 2716      |
| Emergency Vehicles    | 0        | 3      | 4         | 4        | 5       | 0         | 0           | 16        |
| Evacuation            | 0        | 0      | 0         | 0        | 0       | 0         | 0           | 0         |
| Flooding              | 0        | 0      | 0         | 0        | 0       | 0         | 0           | 0         |
| Interagency Coord.    | 0        | 0      | 0         | 0        | 1       | 0         | 1           | 2         |
| LEO Alerts            | 0        | 0      | 0         | 0        | 0       | 0         | 0           | 0         |
| Other                 | 3        | 13     | 6         | 18       | 9       | 0         | 0           | 49        |
| Pedestrian            | 2        | 6      | 0         | 1        | 3       | 0         | 0           | 12        |
| Police Activity       | 55       | 41     | 14        | 25       | 14      | 0         | 0           | 149       |
| PSA                   | 0        | 0      | 0         | 2        | 6       | 0         | 0           | 8         |
| Road Work - Emergency | 0        | 0      | 0         | 0        | 1       | 0         | 0           | 1         |
| Road Work - Scheduled | 75       | 14     | 24        | 72       | 58      | 1         | 0           | 244       |
| Silver Alert          | 0        | 11     | 0         | 0        | 0       | 0         | 0           | 11        |
| Special Events        | 1        | 0      | 0         | 0        | 0       | 0         | 0           | 1         |
| Vehicle Fire          | 1        | 6      | 0         | 5        | 2       | 0         | 0           | 14        |
| Visibility            | 1        | 1      | 1         | 2        | 1       | 0         | 0           | 6         |
| Weather               | 3        | 3      | 2         | 4        | 3       | 0         | 0           | 15        |
| Wildlife              | 5        | 2      | 1         | 4        | 4       | 0         | 0           | 16        |
| Total Incidents       | 1184     | 1366   | 374       | 1095     | 938     | 11        | 9           | 4977      |