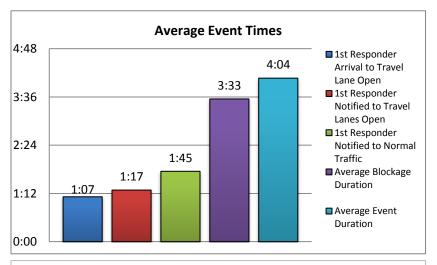

# 2. Number of Lane Blocking Events: 518

| 6. Average Open Roads Policy &          |      |  |  |  |  |  |  |
|-----------------------------------------|------|--|--|--|--|--|--|
| Normal Traffic Times for I-75 Incidents |      |  |  |  |  |  |  |
| Average Incident Duration From First    | 1:07 |  |  |  |  |  |  |
| Responder Arrival to Travel Lane Open   | 1.07 |  |  |  |  |  |  |
| Average Incident Duration From First    | 1:17 |  |  |  |  |  |  |
| Responder Notified to Travel Lane Open  | 1.17 |  |  |  |  |  |  |
| Average Incident Duration From First    | 1:45 |  |  |  |  |  |  |
| Responder Notified to Normal Traffic    | 1.43 |  |  |  |  |  |  |

| 7. Average Blockage/Event Duration - |      |  |  |  |  |  |  |  |
|--------------------------------------|------|--|--|--|--|--|--|--|
| For All Lane Blocking Events         |      |  |  |  |  |  |  |  |
| Number of Events                     | 4977 |  |  |  |  |  |  |  |
| Number of Lane Blocking Events       | 518  |  |  |  |  |  |  |  |
| Number of Secondary Incidents        | 53   |  |  |  |  |  |  |  |
| Average Blockage Duration            | 3:33 |  |  |  |  |  |  |  |
| Average Event Duration               | 4:04 |  |  |  |  |  |  |  |