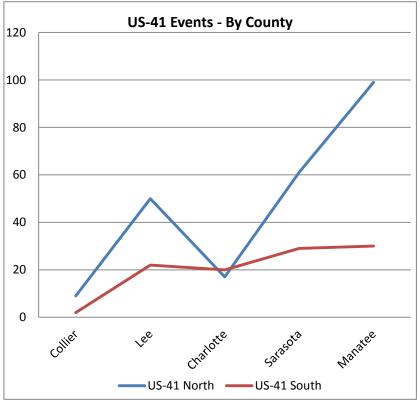

| US-41 Northbound |     |  |
|------------------|-----|--|
| Collier          | 9   |  |
| Lee              | 50  |  |
| Charlotte        | 17  |  |
| Sarasota         | 61  |  |
| Manatee          | 99  |  |
| North Total      | 236 |  |

| US-41 Southbound |     |  |
|------------------|-----|--|
| Collier          | 2   |  |
| Lee              | 22  |  |
| Charlotte        | 20  |  |
| Sarasota         | 29  |  |
| Manatee          | 30  |  |
| South Total      | 103 |  |