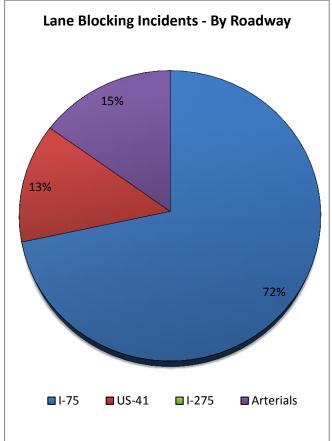

| 8. Lane Blocking In | icidents - By C | ounty and Roa | dway:     |          |         |              |
|---------------------|-----------------|---------------|-----------|----------|---------|--------------|
|                     | Collier         | Lee           | Charlotte | Sarasota | Manatee | Other Dist 1 |
| Roadways            | County          | County        | County    | County   | County  | Counties     |
| I-75                | 98              | 53            | 35        | 91       | 94      | -            |
| US-41               | 6               | 9             | 25        | 13       | 16      | -            |
| I-275               | -               | -             | -         | -        | 0       | -            |
| Arterials           | 8               | 10            | 0         | 47       | 8       | 5            |
| Total Incidents     | 112             | 72            | 60        | 151      | 118     | 5            |

|                 | District 7* | District 6* | District 4* | FL Turnpike* | Total Incidents |
|-----------------|-------------|-------------|-------------|--------------|-----------------|
| Roadways        | TMC         | TMC         | TMC         | TMC          | By Roadway      |
| I-75            | 0           | 0           | 0           | -            | 371             |
| US-41           | 0           | 0           | -           | -            | 69              |
| I-275           | 0           | -           | -           | -            | 0               |
| Arterials       | 0           | 0           | 0           | 0            | 78              |
| Total Incidents | 0           | 0           | 0           | 0            | 518             |