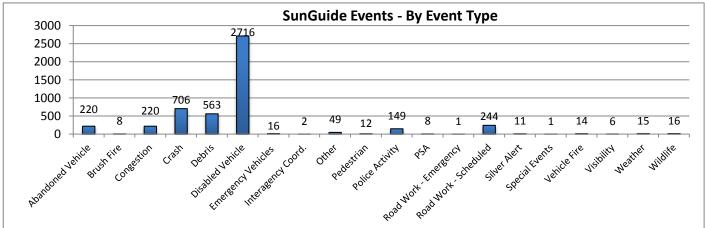

\*Incidents classified as "Other" are police activity or scheduled road work, and are not included in the Level 1, 2, & 3 totals.

| 10. SunGuide Events - | by Event | Туре:  |           |          |         |           |             |           |
|-----------------------|----------|--------|-----------|----------|---------|-----------|-------------|-----------|
|                       | Collier  | Lee    | Charlotte | Sarasota | Manatee | Other D-1 | Other Dist. | Total #   |
| Incidents             | County   | County | County    | County   | County  | Counties  | TMCs        | of Events |
| Abandoned Vehicle     | 44       | 81     | 18        | 48       | 29      | 0         | 0           | 220       |
| Amber Alerts          | 0        | 0      | 0         | 0        | 0       | 0         | 0           | 0         |
| Bridge Work           | 0        | 0      | 0         | 0        | 0       | 0         | 0           | 0         |
| Brush Fire            | 4        | 1      | 1         | 1        | 1       | 0         | 0           | 8         |
| Congestion            | 14       | 38     | 5         | 59       | 104     | 0         | 0           | 220       |
| Crash                 | 63       | 179    | 56        | 208      | 190     | 10        | 0           | 706       |
| Debris                | 75       | 149    | 65        | 134      | 140     | 0         | 0           | 563       |
| Disabled Vehicle      | 838      | 818    | 177       | 508      | 367     | 0         | 8           | 2716      |
| Emergency Vehicles    | 0        | 3      | 4         | 4        | 5       | 0         | 0           | 16        |
| Evacuation            | 0        | 0      | 0         | 0        | 0       | 0         | 0           | 0         |
| Flooding              | 0        | 0      | 0         | 0        | 0       | 0         | 0           | 0         |
| Interagency Coord.    | 0        | 0      | 0         | 0        | 1       | 0         | 1           | 2         |
| LEO Alerts            | 0        | 0      | 0         | 0        | 0       | 0         | 0           | 0         |
| Other                 | 3        | 13     | 6         | 18       | 9       | 0         | 0           | 49        |
| Pedestrian            | 2        | 6      | 0         | 1        | 3       | 0         | 0           | 12        |
| Police Activity       | 55       | 41     | 14        | 25       | 14      | 0         | 0           | 149       |
| PSA                   | 0        | 0      | 0         | 2        | 6       | 0         | 0           | 8         |
| Road Work - Emergency | 0        | 0      | 0         | 0        | 1       | 0         | 0           | 1         |
| Road Work - Scheduled | 75       | 14     | 24        | 72       | 58      | 1         | 0           | 244       |
| Silver Alert          | 0        | 11     | 0         | 0        | 0       | 0         | 0           | 11        |
| Special Events        | 1        | 0      | 0         | 0        | 0       | 0         | 0           | 1         |
| Vehicle Fire          | 1        | 6      | 0         | 5        | 2       | 0         | 0           | 14        |
| Visibility            | 1        | 1      | 1         | 2        | 1       | 0         | 0           | 6         |
| Weather               | 3        | 3      | 2         | 4        | 3       | 0         | 0           | 15        |
| Wildlife              | 5        | 2      | 1         | 4        | 4       | 0         | 0           | 16        |
| Total Incidents       | 1184     | 1366   | 374       | 1095     | 938     | 11        | 9           | 4977      |

Note: Incident categories that are listed as zero are not included in the chart below.

| 11. SunGuide Event Duration (Average) - by Event Type: |         |        |                      |        |         |           |             |          |
|--------------------------------------------------------|---------|--------|----------------------|--------|---------|-----------|-------------|----------|
|                                                        | Collier | Lee    | Charlotte Sarasota M |        | Manatee | Other D-1 | Other Dist. | All      |
| Incidents                                              | County  | County | County               | County | County  | Counties  | TMCs        | Counties |
| Abandoned Vehicle                                      | 10:53   | 7:01   | 6:22                 | 9:00   | 4:21    | 0:00      | 0:00        | 7:49     |
| Amber Alerts                                           | 0:00    | 0:00   | 0:00                 | 0:00   | 0:00    | 0:00      | 0:00        | 0:00     |
| Bridge Work                                            | 0:00    | 0:00   | 0:00                 | 0:00   | 0:00    | 0:00      | 0:00        | 0:00     |
| Brush Fire                                             | 0:17    | 1:02   | 0:38                 | 0:16   | 0:11    | 0:00      | 0:00        | 0:24     |
| Congestion                                             | 0:39    | 1:00   | 1:31                 | 1:34   | 1:13    | 0:00      | 0:00        | 1:14     |
| Crash                                                  | 1:56    | 1:19   | 1:11                 | 1:27   | 1:27    | 0:47      | 0:00        | 1:25     |
| Debris                                                 | 0:16    | 0:19   | 0:16                 | 0:26   | 0:20    | 0:00      | 0:00        | 0:20     |
| Disabled Vehicle                                       | 0:58    | 0:56   | 0:59                 | 2:00   | 1:29    | 0:00      | 0:04        | 1:13     |
| Emergency Vehicles                                     | 0:00    | 2:12   | 4:06                 | 0:51   | 0:31    | 0:00      | 0:00        | 1:48     |
| Evacuation                                             | 0:00    | 0:00   | 0:00                 | 0:00   | 0:00    | 0:00      | 0:00        | 0:00     |
| Flooding                                               | 0:00    | 0:00   | 0:00                 | 0:00   | 0:00    | 0:00      | 0:00        | 0:00     |
| Interagency Coord.                                     | 0:00    | 0:00   | 0:00                 | 0:00   | 1:00    | 0:00      | 4:34        | 2:47     |
| LEO Alerts                                             | 0:00    | 0:00   | 0:00                 | 0:00   | 0:00    | 0:00      | 0:00        | 0:00     |
| Other                                                  | 0:51    | 0:05   | 0:12                 | 0:09   | 0:17    | 0:00      | 0:00        | 0:12     |
| Pedestrian                                             | 0:13    | 0:37   | 0:00                 | 0:37   | 0:33    | 0:00      | 0:00        | 0:32     |
| Police Activity                                        | 0:15    | 0:27   | 0:29                 | 0:25   | 0:29    | 0:00      | 0:00        | 0:22     |
| PSA                                                    | 0:00    | 0:00   | 0:00                 | 8:02   | 10:30   | 0:00      | 0:00        | 9:53     |
| Road Work - Emergency                                  | 0:00    | 0:00   | 0:00                 | 0:00   | 4:21    | 0:00      | 0:00        | 4:21     |
| Road Work - Scheduled                                  | 8:02    | 6:33   | 6:41                 | 5:55   | 5:37    | 1:05      | 0:00        | 6:35     |
| Silver Alert                                           | 0:00    | 5:14   | 0:00                 | 0:00   | 0:00    | 0:00      | 0:00        | 5:14     |
| Special Events                                         | 2:29    | 0:00   | 0:00                 | 0:00   | 0:00    | 0:00      | 0:00        | 2:29     |
| Vehicle Fire                                           | 0:38    | 0:54   | 0:00                 | 1:33   | 3:36    | 0:00      | 0:00        | 1:29     |
| Visibility                                             | 1:30    | 0:55   | 1:12                 | 2:04   | 3:34    | 0:00      | 0:00        | 1:53     |
| Weather                                                | 1:29    | 1:49   | 1:09                 | 0:43   | 2:22    | 0:00      | 0:00        | 1:28     |
| Wildlife                                               | 0:51    | 0:10   | 0:10                 | 1:26   | 0:33    | 0:00      | 0:00        | 0:47     |
| Total Incidents                                        | 1:45    | 1:21   | 1:31                 | 2:10   | 1:38    | 0:48      | 0:34        | 1:41     |