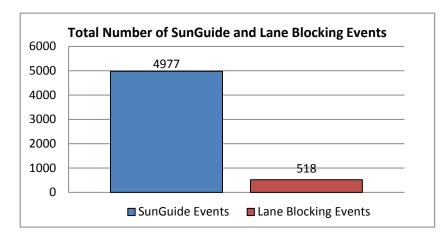

Please note that all times in this report are in HH:MM format except where specifically noted.

| 1. | Total Number of SunGuide Events: |
|----|----------------------------------|
|    | 4977                             |

# 2. Number of Lane Blocking Events: 518

| 6. Average Open Roads Policy &          |      |  |  |  |  |  |  |
|-----------------------------------------|------|--|--|--|--|--|--|
| Normal Traffic Times for I-75 Incidents |      |  |  |  |  |  |  |
| Average Incident Duration From First    | 1:07 |  |  |  |  |  |  |
| Responder Arrival to Travel Lane Open   | 1.07 |  |  |  |  |  |  |
| Average Incident Duration From First    | 1:17 |  |  |  |  |  |  |
| Responder Notified to Travel Lane Open  | 1.17 |  |  |  |  |  |  |
| Average Incident Duration From First    | 1:45 |  |  |  |  |  |  |
| Responder Notified to Normal Traffic    | 1.43 |  |  |  |  |  |  |