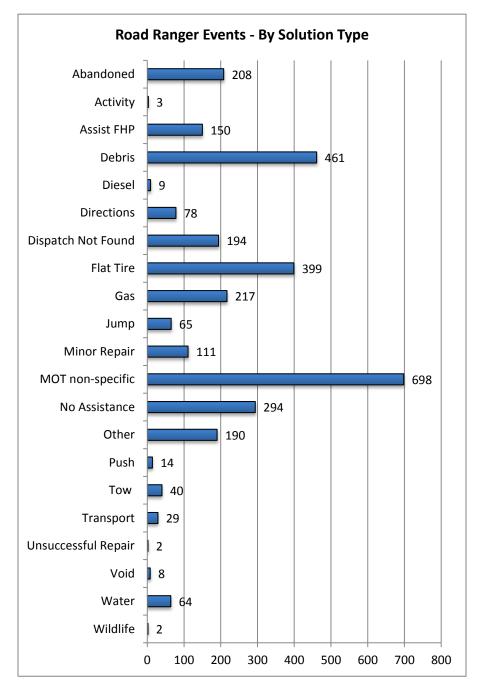

**SWIFT SunGuide Center** 

April, 2016

Note: Problem Type categories listed as zero are not included in the above chart.