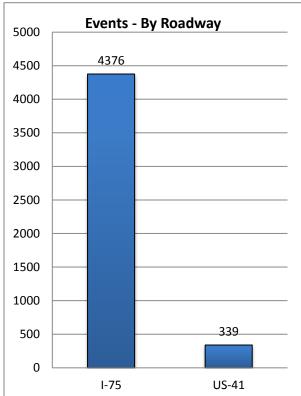

| Total Events on US-41 |
|-----------------------|
| 339                   |

| Total | <b>Events</b> | on I-75 |
|-------|---------------|---------|
|       | 4376          |         |

Note: The charts for these tables appear on the following page.