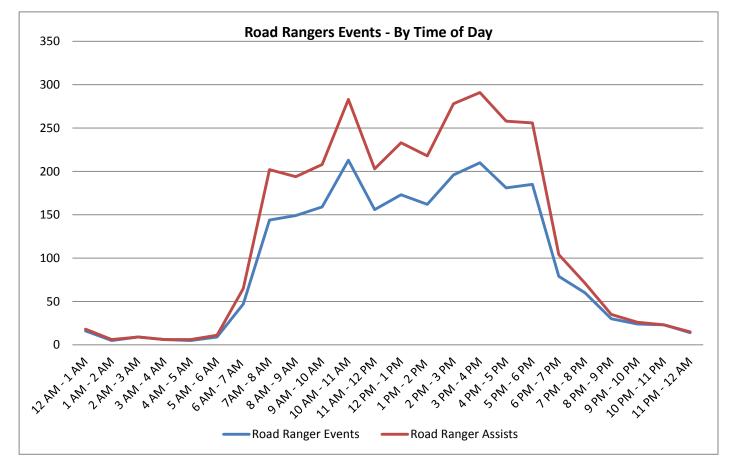

| 22. Road Ranger Assisted Events - |  |
|-----------------------------------|--|
| By Time of Day:                   |  |

| By Tillle Of Day. |        |         |  |
|-------------------|--------|---------|--|
| Time              | RR     | RR      |  |
| of Day            | Events | Assists |  |
| 12 AM - 1 AM      | 16     | 18      |  |
| 1 AM - 2 AM       | 5      | 6       |  |
| 2 AM - 3 AM       | 9      | 9       |  |
| 3 AM - 4 AM       | 6      | 6       |  |
| 4 AM - 5 AM       | 5      | 6       |  |
| 5 AM - 6 AM       | 9      | 11      |  |
| 6 AM - 7 AM       | 47     | 65      |  |
| 7AM - 8 AM        | 144    | 202     |  |
| 8 AM - 9 AM       | 149    | 194     |  |
| 9 AM - 10 AM      | 159    | 208     |  |
| 10 AM - 11 AM     | 213    | 283     |  |
| 11 AM - 12 PM     | 156    | 203     |  |
|                   | •      | -       |  |

| Time          | RR     | RR      |
|---------------|--------|---------|
| of Day        | Events | Assists |
| 12 PM - 1 PM  | 173    | 233     |
| 1 PM - 2 PM   | 162    | 218     |
| 2 PM - 3 PM   | 196    | 278     |
| 3 PM - 4 PM   | 210    | 291     |
| 4 PM - 5 PM   | 181    | 258     |
| 5 PM - 6 PM   | 185    | 256     |
| 6 PM - 7 PM   | 79     | 104     |
| 7 PM - 8 PM   | 60     | 71      |
| 8 PM - 9 PM   | 30     | 35      |
| 9 PM - 10 PM  | 24     | 26      |
| 10 PM - 11 PM | 23     | 23      |
| 11 PM - 12 AM | 14     | 15      |
| Totals        | 2255   | 3019    |