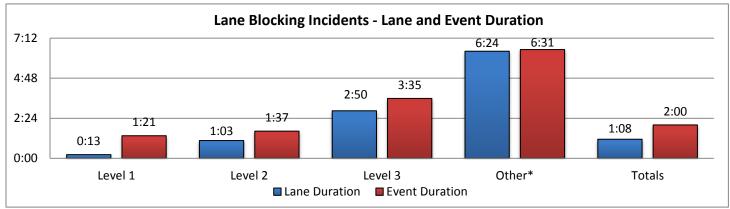

|         | Manatee County |          | Other Dist 1 Counties |        |          | Other Distrcit TMCs |        |          | Total    |         |          |          |
|---------|----------------|----------|-----------------------|--------|----------|---------------------|--------|----------|----------|---------|----------|----------|
|         |                | Lane     | Event                 |        | Lane     | Event               |        | Lane     | Event    |         | Lane     | Event    |
|         | Events         | Duration | Duration              | Events | Duration | Duration            | Events | Duration | Duration | Evevnts | Duration | Duration |
| Level 1 | 29             | 0:12     | 0:48                  | 0      | 0:00     | 0:00                | 0      | 0:00     | 0:00     | 122     | 0:13     | 1:21     |
| Level 2 | 12             | 1:05     | 1:47                  | 0      | 0:00     | 0:00                | 0      | 0:00     | 0:00     | 86      | 1:03     | 1:37     |
| Level 3 | 20             | 1:56     | 2:22                  | 4      | 6:50     | 7:23                | 0      | 0:00     | 0:00     | 70      | 2:50     | 3:35     |
| Other*  | 57*            | 5:31     | 5:36                  | 1*     | 0:00     | 0:00                | 0*     | 0:00     | 0:00     | 240*    | 6:24     | 6:31     |
| Totals  | 61             | 0:56     | 1:30                  | 4      | 6:50     | 7:23                | 0      | 0:00     | 0:00     | 278     | 1:08     | 2:00     |

\*Incidents classified as "Other" are police activity or scheduled road work, and are not included in the Level 1, 2, & 3 totals.

| 10. SunGuide Events - | by Event | Туре:  |           |          |         |           |             |           |
|-----------------------|----------|--------|-----------|----------|---------|-----------|-------------|-----------|
|                       | Collier  | Lee    | Charlotte | Sarasota | Manatee | Other D-1 | Other Dist. | Total #   |
| Incidents             | County   | County | County    | County   | County  | Counties  | TMCs        | of Events |
| Abandoned Vehicle     | 44       | 81     | 18        | 48       | 29      | 0         | 0           | 220       |
| Amber Alerts          | 0        | 0      | 0         | 0        | 0       | 0         | 0           | 0         |
| Bridge Work           | 0        | 0      | 0         | 0        | 0       | 0         | 0           | 0         |
| Brush Fire            | 4        | 1      | 1         | 1        | 1       | 0         | 0           | 8         |
| Congestion            | 14       | 38     | 5         | 59       | 104     | 0         | 0           | 220       |
| Crash                 | 63       | 179    | 56        | 208      | 190     | 10        | 0           | 706       |
| Debris                | 75       | 149    | 65        | 134      | 140     | 0         | 0           | 563       |
| Disabled Vehicle      | 838      | 818    | 177       | 508      | 367     | 0         | 8           | 2716      |
| Emergency Vehicles    | 0        | 3      | 4         | 4        | 5       | 0         | 0           | 16        |
| Evacuation            | 0        | 0      | 0         | 0        | 0       | 0         | 0           | 0         |
| Flooding              | 0        | 0      | 0         | 0        | 0       | 0         | 0           | 0         |
| Interagency Coord.    | 0        | 0      | 0         | 0        | 1       | 0         | 1           | 2         |
| LEO Alerts            | 0        | 0      | 0         | 0        | 0       | 0         | 0           | 0         |
| Other                 | 3        | 13     | 6         | 18       | 9       | 0         | 0           | 49        |
| Pedestrian            | 2        | 6      | 0         | 1        | 3       | 0         | 0           | 12        |
| Police Activity       | 55       | 41     | 14        | 25       | 14      | 0         | 0           | 149       |
| PSA                   | 0        | 0      | 0         | 2        | 6       | 0         | 0           | 8         |
| Road Work - Emergency | 0        | 0      | 0         | 0        | 1       | 0         | 0           | 1         |
| Road Work - Scheduled | 75       | 14     | 24        | 72       | 58      | 1         | 0           | 244       |
| Silver Alert          | 0        | 11     | 0         | 0        | 0       | 0         | 0           | 11        |
| Special Events        | 1        | 0      | 0         | 0        | 0       | 0         | 0           | 1         |
| Vehicle Fire          | 1        | 6      | 0         | 5        | 2       | 0         | 0           | 14        |
| Visibility            | 1        | 1      | 1         | 2        | 1       | 0         | 0           | 6         |
| Weather               | 3        | 3      | 2         | 4        | 3       | 0         | 0           | 15        |
| Wildlife              | 5        | 2      | 1         | 4        | 4       | 0         | 0           | 16        |
| Total Incidents       | 1184     | 1366   | 374       | 1095     | 938     | 11        | 9           | 4977      |