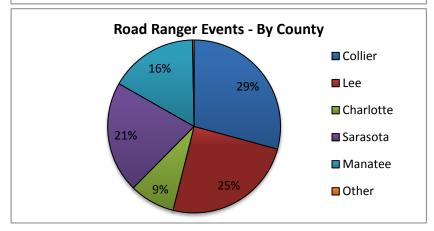

| 19. Road Ranger Events By County: |             |  |
|-----------------------------------|-------------|--|
| District 1                        | Road Ranger |  |
| Counties                          | Events      |  |
| Collier                           | 778         |  |
| Lee                               | 657         |  |
| Charlotte                         | 226         |  |
| Sarasota                          | 554         |  |
| Manatee                           | 438         |  |
| Other                             | 8           |  |
| Totals                            | 2661        |  |