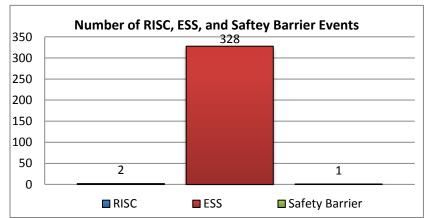

| 12. Event DMS Statistics: |                     |                       |                     |
|---------------------------|---------------------|-----------------------|---------------------|
| Number of DMS Used for    | Number of Incidents | Average Number of DMS | Average DMS Message |
| Unplanned Events*:        | Utilizing DMS       | per Incident          | Duration            |
| 2115                      | 328                 | 6                     | 2:40                |