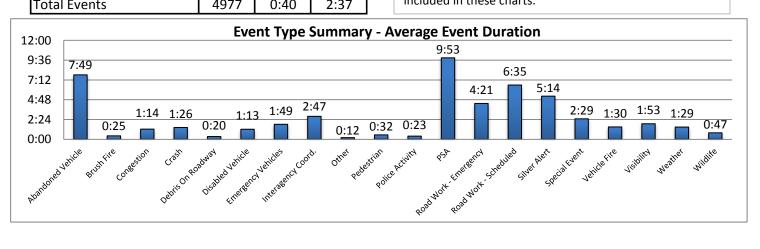

Note: Event Detection Source Categories listed as zero are not included in the above chart.

| 17. Event Type Summary |             |                       |                              |
|------------------------|-------------|-----------------------|------------------------------|
| Event Types            | # of Events | Average On Scene Time | Average<br>Event<br>Duration |
| Abandoned Vehicle      | 220         | 2:17                  | 7:49                         |
| Amber Alert            | 0           | 0:00                  | 0:00                         |
| Bridge Work            | 0           | 0:00                  | 0:00                         |
| Brush Fire             | 8           | 0:13                  | 0:25                         |
| Congestion             | 220         | 0:00                  | 1:14                         |
| Crash                  | 706         | 1:05                  | 1:26                         |
| Debris On Roadway      | 563         | 0:13                  | 0:20                         |
| Disabled Vehicle       | 2716        | 0:23                  | 1:13                         |
| Emergency Vehicles     | 16          | 1:44                  | 1:49                         |
| Evacuation             | 0           | 0:00                  | 0:00                         |
| Flooding               | 0           | 0:00                  | 0:00                         |
| Interagency Coord.     | 2           | 0:25                  | 2:47                         |
| LEO Alert              | 0           | 0:00                  | 0:00                         |
| Other                  | 49          | 0:04                  | 0:12                         |
| Pedestrian             | 12          | 0:08                  | 0:32                         |
| Police Activity        | 149         | 0:17                  | 0:23                         |
| PSA                    | 8           | 0:00                  | 9:53                         |
| Road Work - Emergency  | 1           | 0:00                  | 4:21                         |
| Road Work - Scheduled  | 244         | 0:09                  | 6:35                         |
| Silver Alert           | 11          | 0:00                  | 5:14                         |
| Special Event          | 1           | 0:00                  | 2:29                         |
| Vehicle Fire           | 14          | 1:25                  | 1:30                         |
| Visibility             | 6           | 0:00                  | 1:53                         |
| Weather                | 15          | 0:00                  | 1:29                         |
| Wildlife               | 16          | 0:24                  | 0:47                         |
| Total Events           | 4977        | 0:40                  | 2:37                         |

Note: Event Type Categories listed as zero are not included in these charts.