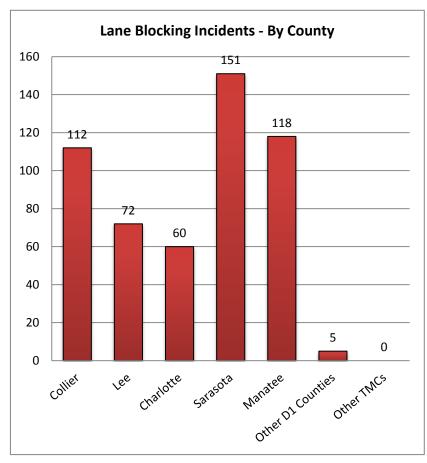

| 8. Lane Blocking In | icidents - By C | ounty and Roa | dway:     |          |         |              |
|---------------------|-----------------|---------------|-----------|----------|---------|--------------|
|                     | Collier         | Lee           | Charlotte | Sarasota | Manatee | Other Dist 1 |
| Roadways            | County          | County        | County    | County   | County  | Counties     |
| I-75                | 98              | 53            | 35        | 91       | 94      | -            |
| US-41               | 6               | 9             | 25        | 13       | 16      | -            |
| I-275               | -               | -             | -         | -        | 0       | -            |
| Arterials           | 8               | 10            | 0         | 47       | 8       | 5            |
| Total Incidents     | 112             | 72            | 60        | 151      | 118     | 5            |